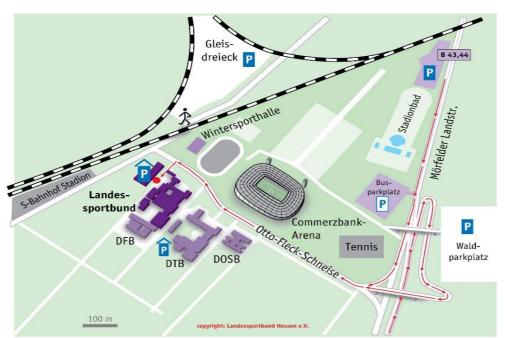

# Sportschule und Bildungsstätte des Landessportbund Hessen e.V. Otto-Fleck-Schneise 4 ● 60528 Frankfurt am Main Tel. (069) 6789 - 0

The Sportschule und Bildungsstätte has an own cheaply parking garage in opposite of the main entrance.

#### From the Motorway Köln-Würzbug (A 3):

Please take the motorway exit Franfurt-Süd and drive towards Stadion "Commerzbank-Arena" and follow the signs "Sportverbände" on the right which brings you onto Otto-Fleck-Schnise. Please drive further along the Otto-Fleck-Schneise leaving the Commerzbank-Arena Stadium on the right and take the last street on the left way to Landessportbund Hessen e.V.

## From the Airport by car:

Please take "B 43 Frankfurt Innenstadt" towards the centre of the city and follow the signs "Sportverbände" on the right which brings you onto Otto-Fleck-Schneise. Please drive further along the Otto-Fleck-Schneise leaving the Commerzbank-Arena Stadium on the right and take the last street on the left way to Landessportbund Hessen e.V.

#### From the centre of the city by car:

Please follow the signs "Flughafen/Stadion" via Kennedy-Allee and Mörfelder Landstraße and pass the exit Stadion "Commerzbank-Arena" leaving on the right and take the next exit on the right which brings you onto Otto-Fleck-Schneise. Please drive further along the Otto-Fleck-Schneise leaving the Commerzbank-Arena Stadium on the right and take the last street on the left way to Landessportbund Hessen e.V.

### From the centre of the city by public transport:

At Hauptbahnhof, Hauptwache, Konstablerwache etc.stations take the S-Bahn (Subway) S 8 or S 9 (direction Frankfurt Flughafen) till S-Bahnhof "Stadion" and walk towards "Stadion" and then into the first street to the right where you will see the sign of Landessportbund Hessen e.V. at the entrance of the street. (walk approx. 10 minutes)

# From the airport ("Flughafen") by public transport:

At the airport please take the S-Bahn (Subway) S 8 or S9 (direction Frankfurt Hauptbahnhof) till S-Bahnhof "Stadion" and walk towards "Stadion" and then into the first street to the right where you will see the sign of Landessportbund Hessen e.V. at the entrance of the street. (walk approx. 10 minutes)