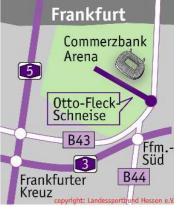

#### From the Motorway Köln-Würzbug (A 3):

Please take the motorway exit Franfurt-Süd and drive towards Stadion "Commerzbank-Arena" and follow the signs "Sportverbände" on the right which brings you onto Otto-Fleck-Schnise. Please drive further along the Otto-Fleck-Schneise leaving the Commerzbank-Arena Stadium on the right and take the last street on the left way to Landessportbund Hessen e.V.

## From the Airport by car:

Please take "B 43 Frankfurt Innenstadt" towards the centre of the city and follow the signs "Sportverbände" on the right which brings you onto Otto-Fleck-Schneise. Please drive further along the Otto-Fleck-Schneise leaving the Commerzbank-Arena Stadium on the right and take the last street on the left way to Landessportbund Hessen e.V.

#### From the centre of the city by car:

Please follow the signs "Flughafen/Stadion" via Kennedy-Allee and Mörfelder Landstraße and pass the exit Stadion "Commerzbank-Arena" leaving on the right and take the next exit on the right which brings you onto Otto-Fleck-Schneise. Please drive further along the Otto-Fleck-Schneise leaving the Commerzbank-Arena Stadium on the right and take the last street on the left way to Landessportbund Hessen e.V.